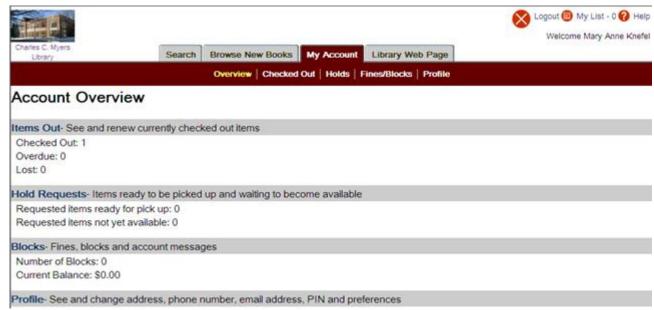

| g Seminary       | Select My Account<br>have checked out  |                       |                                            |
|                             | Search the library catalog. Fill in  Search by:  General Keyword   Title Keyword   Subject Keyword   Author Keyword   Author Keyword   Title Keyword   Author Keyword   Title |                  | AND  AND  AND  AND  AND  AND  AND  AND | h for, the smaller an | id more refined your results list will be. |

## Enter your UD id number from your UD id card.



## View account information.