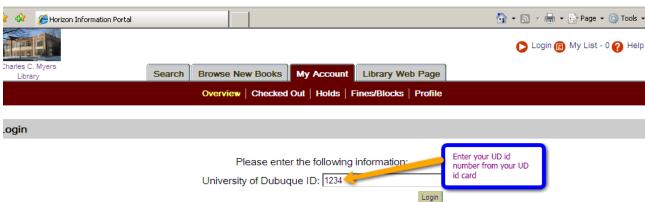

| g Seminary       | Select My Account<br>have checked out  |                       |                                            |
|                             | Search the library catalog. Fill in  Search by:  General Keyword   Title Keyword   Subject Keyword   Author Keyword   Author Keyword   Title Keyword   Author Keyword   Title |                  | AND  AND  AND  AND  AND  AND  AND  AND | h for, the smaller an | id more refined your results list will be. |

## Enter your UD id number from your UD id card.



## View account information.