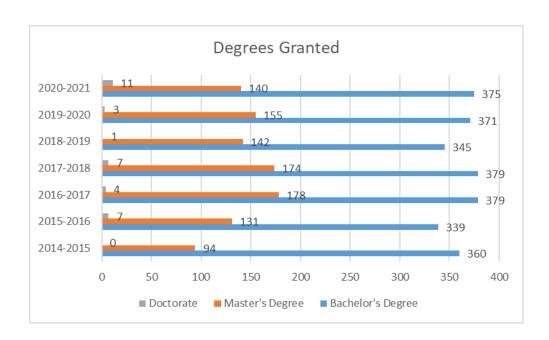

# **UNIVERSITY of DUBUQUE**

# **Student Achievement Information**

#### **Student Retention**



# Completion





#### **Placement**

- 94% of 2016-2017 bachelor's degree recipients employed or in graduate school 12 months post-graduation (the pandemic has delayed the collection of more recent data)
- 16% of 2019-2020 bachelor's degree recipients enrolled in graduate school within one year of graduation

#### **Licensure Exam Pass Rates**

# Nursing

| Class Graduation Year | Program First-Time Pass Rate | National First-Time Pass Rate |  |
|-----------------------|------------------------------|-------------------------------|--|
|                       |                              | Baccalaureate Programs        |  |
| 2019                  | 100%                         | 91.22%                        |  |
| 2020                  | 94.6%                        | 90.29%