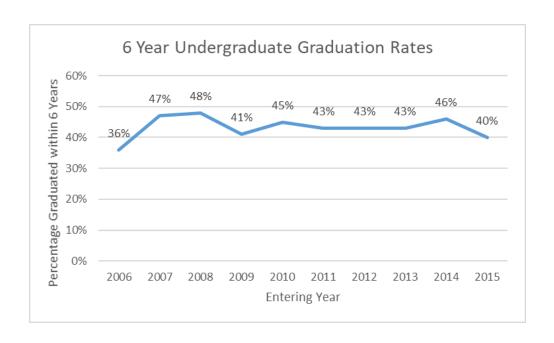

# **UNIVERSITY of DUBUQUE**

# **Student Achievement Information**

#### **Student Retention**



# Completion





#### **Placement**

- 94% of 2016-2017 bachelor's degree recipients employed or in graduate school 12 months post-graduation (the pandemic has delayed the collection of more recent data)
- 16% of 2019-2020 bachelor's degree recipients enrolled in graduate school within one year of graduation

#### **Licensure Exam Pass Rates**

# Nursing

| Class Graduation Year | Program First-Time Pass Rate | National First-Time Pass Rate |  |
|-----------------------|------------------------------|-------------------------------|--|
|                       |                              | Baccalaureate Programs        |  |
| 2019                  | 100%                         | 91.22%                        |  |
| 2020                  | 94.6%                        | 90.29%                        |