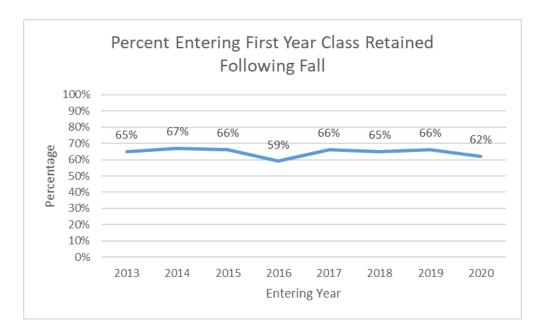

# **UNIVERSITY of DUBUQUE**

# **Student Achievement Information**

#### **Student Retention**



# Completion





#### **Placement**

- 94% of 2016-2017 bachelor's degree recipients employed or in graduate school 12 months post-graduation (the pandemic has delayed the collection of more recent data)
- 16% of 2019-2020 bachelor's degree recipients enrolled in graduate school within one year of graduation

#### **Licensure Exam Pass Rates**

# Nursing

| Class Graduation Year | Program First-Time Pass Rate | National First-Time Pass Rate |  |
|-----------------------|------------------------------|-------------------------------|--|
|                       |                              | Baccalaureate Programs        |  |
| 2019                  | 100%                         | 91.22%                        |  |
| 2020                  | 94.6%                        | 90.29%