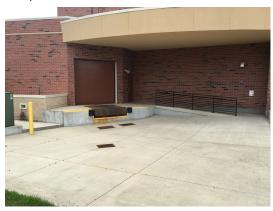

## **BUILDING ACCESS / LOADING DOCK**

Building Main Entrance is located off of Bennett Street.

Loading dock / stage door are on the West side of the building off of McCormick Street.

For GPS directions to loading dock use address of house across the street – 877 McCormick Street

The loading dock leveler is adjustable from 3 feet to 5 feet.

10' x 10' Garage Door

Shore Power - 50 Amp

Typically, vehicles are not allowed to remain in the loading dock area once unloaded, there is parking available in University lots or on street parking.