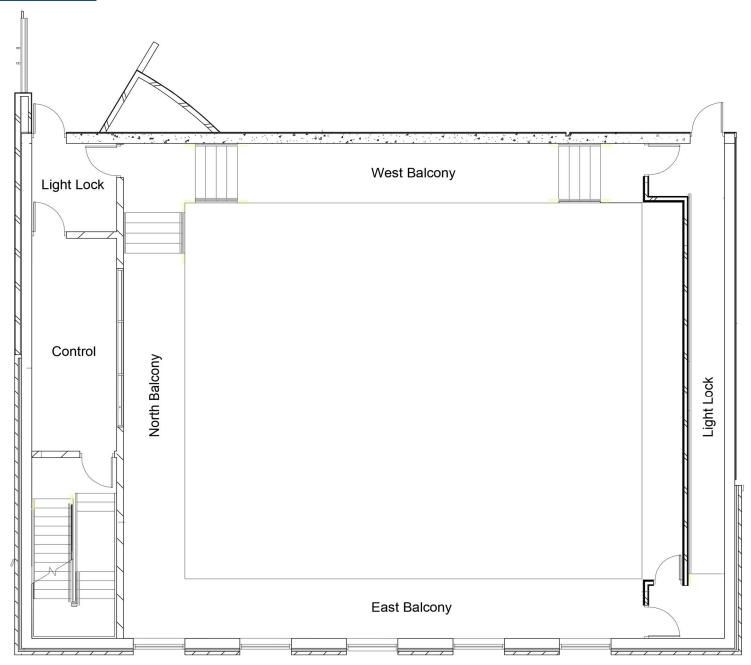

8' Long

4 - 24" Tall x 8' Long

1 – Clearsonic 5 Section Drum Shield 24" x 66"

1 - Blizzard Atmosfear Tour HZ Hazer

1 – 20" Mirror ball with 3 RPM motor

2 – Blizzard Showblind Strobe Lights

## **BACKSTAGE**

## **Dressing Rooms\*\*\***

- 2 dressing rooms with counters, mirrors, toilets, sinks and showers
- 1 Makeup room located between the dressing rooms equipped with counters, mirrors, outlets, sinks, and mirror lights

## Laundry\*\*\*

- 1 Jiffy Steamer J-4000
- 2 Iron
- 2 Ironing Board

Washer and Dryer needs can be accommodated on campus with advance notice

### **Green Room\*\*\***

The Green Room is an open lounge located between the Babka Theatre and Butler Hall backstage.

\*\*\* Items shared between Butler Hall and Babka Theater

## **MAIN FLOOR**



## **BALCONY LEVEL**



## **CROSS SECTION**



## **FIRST FLOOR LAYOUT**





## Hotels (in alphabetical order, no recommendation implied)

| Best Western Plus Dubuque Hotel & Conference Center 3100 Dodge St, Dubuque, IA | (563) 557-8000 |
|--------------------------------------------------------------------------------|----------------|
| Country Inn & Suites By Carlson Dubuque, IA<br>1315 Associates Dr, Dubuque, IA | (563) 583-2500 |
| Days Inn Dubuque<br>1111 Dodge St, Dubuque, IA                                 | (563) 583-3297 |
| Grand Harbor Resort & Waterpark<br>350 Bell St, Dubuque, IA                    | (563) 690-4000 |
| Hampton Inn Dubuque<br>3434 Dodge St, Dubuque, IA                              | (563) 690-2005 |
| Hilton Garden Inn Dubuque Downtown<br>1801 Greyhound Park Rd, Dubuque, IA