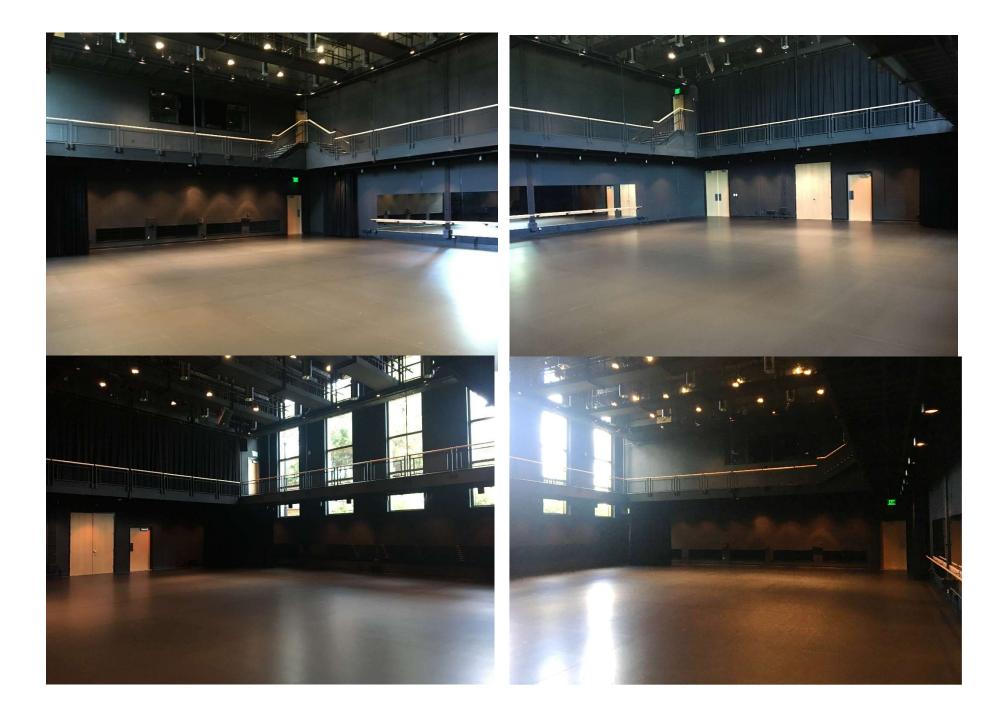

ion Drum Shield 24" x 66"

1 - Blizzard Atmosfear Tour HZ Hazer

1 – 20" Mirror ball with 3 RPM motor

2 – Blizzard Showblind Strobe Lights

## **BACKSTAGE**

## **Dressing Rooms\*\*\***

- 2 dressing rooms with counters, mirrors, toilets, sinks and showers
- 1 Makeup room located between the dressing rooms equipped with counters, mirrors, outlets, sinks, and mirror lights

## Laundry\*\*\*

- 1 Jiffy Steamer J-4000
- 2 Iron
- 2 Ironing Board

Washer and Dryer needs can be accommodated on campus with advance notice

### **Green Room\*\*\***

The Green Room is an open lounge located between the Babka Theatre and Butler Hall backstage.

\*\*\* Items shared between Butler Hall and Babka Theater

## **MAIN FLOOR**



## **BALCONY LEVEL**



## **CROSS SECTION**



## **FIRST FLOOR LAYOUT**





## Hotels (in alphabetical order, no recommendation implied)

| Best Western Plus Dubuque Hotel & Conference Center 3100 Dodge St, Dubuque, IA | (563) 557-8000 |
|--------------------------------------------------------------------------------|----------------|
| Country Inn & Suites By Carlson Dubuque, IA<br>1315 Associates Dr, Dubuque, IA | (563) 583-2500 |
| Days Inn Dubuque<br>1111 Dodge St, Dubuque, IA                                 | (563) 583-3297 |
| Grand Harbor Resort & Waterpark<br>350 Bell St, Dubuque, IA                    | (563) 690-4000 |
| Hampton Inn Dubuque<br>3434 Dodge St, Dubuque, IA                              | (563) 690-2005 |
| Hilton Garden Inn Dubuque Downtown<br>1801 Greyhound Park Rd, Dubuque, IA      | (563) 585-5200 |
| Holiday Inn Dubuque<br>450 Main St