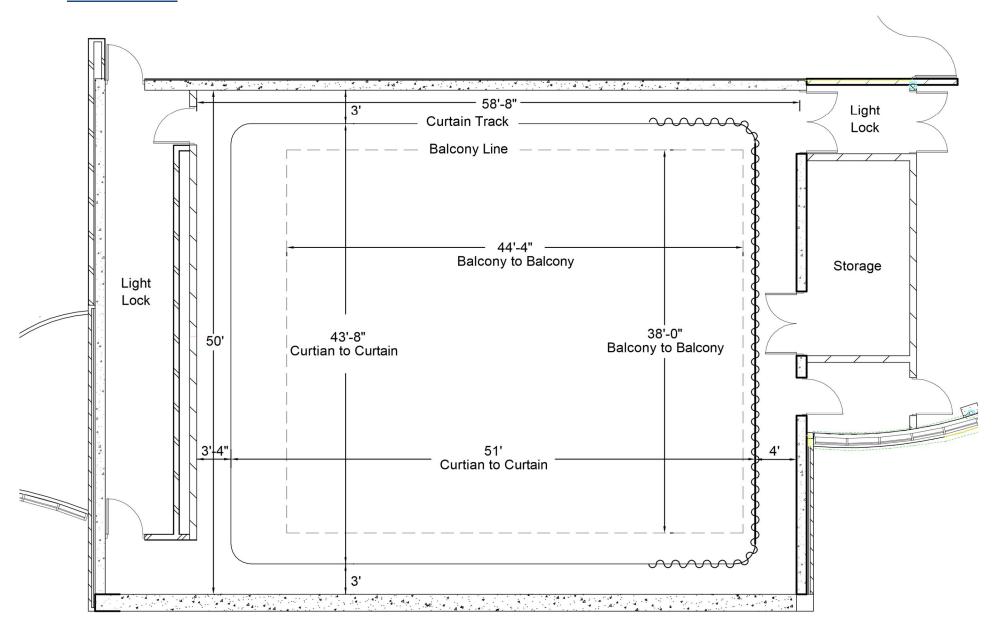

### **STAGE DIMENSIONS**

| Dimension                                      | Distance Imperial |
|------------------------------------------------|-------------------|
| South Wall to North Wall                       | 58'-3"            |
| East Wall to West Wall                         | 50'-0"            |
| South Curtain to North Curtain (Under Gallery) | 50'-11"           |
| East Curtain to West Curtain (Under Gallery)   | 43'-8"            |
| South Gallery to North Gallery                 | 44'-4"            |
| East Gallery to West Gallery                   | 38'-0"            |
| Floor to Catwalk                               | 23'-4"            |
| Floor to Electric Trim                         | 24'-9"            |
| Floor to Gallery                               | 12'-3"            |

## **SOFT GOODS**

| Drape     | Quantity | Material              | Color | Finished Size<br>Wide x Tall | Fullness | Top Finish                               | Bottom Finish  |
|-----------|----------|-----------------------|-------|------------------------------|----------|------------------------------------------|----------------|
| Legs      | 26       | Plateau IFR<br>Velour | Black | 6'-0" x 10'-0"               | 50%      | Webbing, track rollers,<br>12" on center | Pocket & chain |
| Cyclorama | 1        | Muslin / Seamless     | White | 37'-6" x 22'-<br>6"          | Flat     | Webbing, grommets & ties; 12" on center  | Pipe Pocket    |