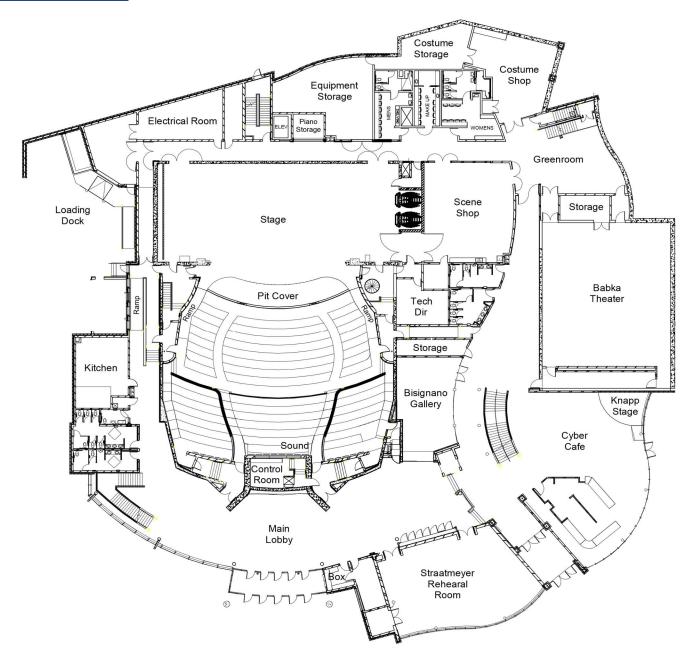

ction Drum Shield 24" x 66"

1 - Blizzard Atmosfear Tour HZ Hazer

1 – 20" Mirror ball with 3 RPM motor

2 – Blizzard Showblind Strobe Lights

## **BACKSTAGE**

## **Dressing Rooms\*\*\***

- 2 dressing rooms with counters, mirrors, toilets, sinks and showers
- 1 Makeup room located between the dressing rooms equipped with counters, mirrors, outlets, sinks, and mirror lights

## Laundry\*\*\*

- 1 Jiffy Steamer J-4000
- 2 Iron
- 2 Ironing Board

Washer and Dryer needs can be accommodated on campus with advance notice

### **Green Room\*\*\***

The Green Room is an open lounge located between the Babka Theatre and Butler Hall backstage.

\*\*\* Items shared between Butler Hall and Babka Theater

## **MAIN FLOOR**



## **BALCONY LEVEL**



## **CROSS SECTION**



## **FIRST FLOOR LAYOUT**





## Hotels (in alphabetical order, no recommendation implied)

| Best Western Plus Dubuque Hotel & Conference Center 3100 Dodge St, Dubuque, IA | (563) 557-8000 |
|--------------------------------------------------------------------------------|----------------|
| Country Inn & Suites By Carlson Dubuque, IA<br>1315 Associates Dr, Dubuque, IA | (563) 583-2500 |
| Days Inn Dubuque<br>1111 Dodge St, Dubuque, IA                                 | (563) 583-3297 |
| Grand Harbor Resort & Waterpark<br>350 Bell St, Dubuque, IA                    | (563) 690-4000 |
| Hampton Inn Dubuque<br>3434 Dodge St, Dubuque, IA                              | (563) 690-2005 |
| Hilton Garden Inn Dubuque Downtown<br>1801 Greyhound Park Rd, Dubuque, IA      | (563) 585-5200 |
| Holiday Inn Dubuque<br>450 Main