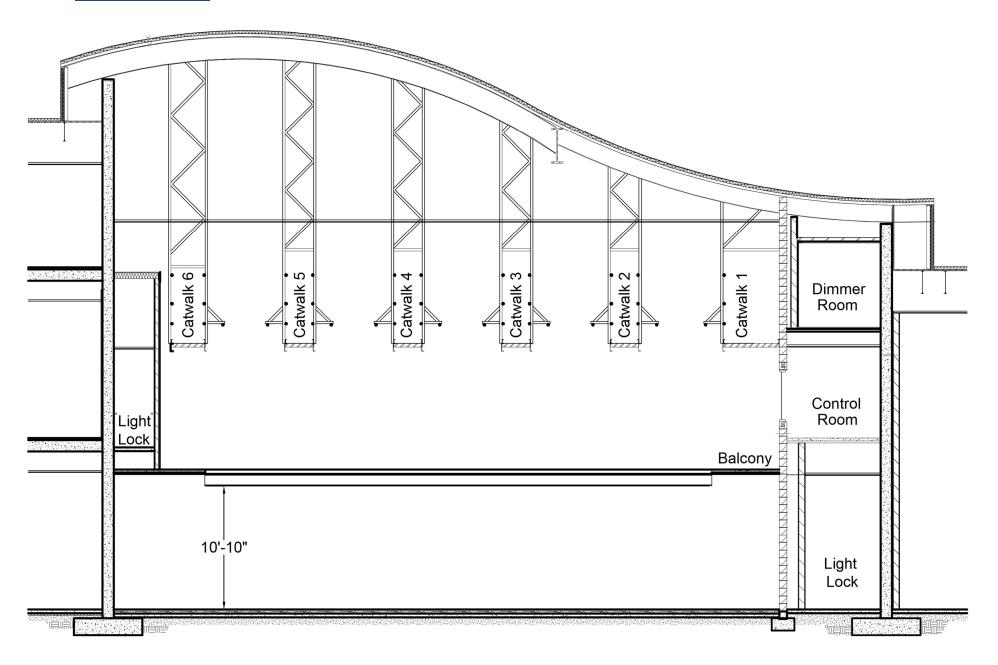

### **STAGE DIMENSIONS**

| Dimension                                      | Distance Imperial |
|------------------------------------------------|-------------------|
| South Wall to North Wall                       | 58'-3"            |
| East Wall to West Wall                         | 50'-0"            |
| South Curtain to North Curtain (Under Gallery) | 50'-11"           |
| East Curtain to West Curtain (Under Gallery)   | 43'-8"            |
| South Gallery to North Gallery                 | 44'-4"            |
| East Gallery to West Gallery                   | 38'-0"            |
| Floor to Catwalk                               | 23'-4"            |
| Floor to Electric Trim                         | 24'-9"            |
| Floor to Gallery                               | 12'-3"            |

### **LINESET SCHEDULE**

| Lineset | Suspension | House Rep Purpose | Show<br>Purpose | Distance from<br>South Wall | Batten Length | Notes |
|---------|------------|-------------------|-----------------|-----------------------------|---------------|-------|
|         | ¥          |                   |                 |                             | *             |       |
| 1       | Fixed Pipe | Electric          |                 | 6'-2"                       | 40' – 2"      |       |
| 2A      | Fixed Pipe | Electric          |                 | 11'-0"                      | 40' - 2"      |       |
| 2B      | Fixed Pipe | Electric          |                 | 16'-1"                      | 40' - 2"      |       |
| 3A      | Fixed Pipe | Electric          |                 | 20'-6"                      | 40' - 2"      |       |
| 3B      | Fixed Pipe | Electric          |                 | 25′-7″                      | 40' - 2"      |       |
| 4A      | Fixed Pipe | Electric          |                 | 30'-0"                      | 40' - 2"      |       |
| 4B      | Fixed Pipe | Electric          |                 | 35'-1"                      | 40' - 2"      |       |
| 5A      | Fixed Pipe | Electric          |                 | 39'-6"                      | 40' - 2"      | ·     |
| 5B      | Fixed Pipe | Electric          |                 | 44'-7"                      | 40' - 2"      | ·     |
| 6       | Fixed Pipe | Electric          |                 | 49'-0"                      | 40' - 2"      |       |

## **CROSS SECTION**