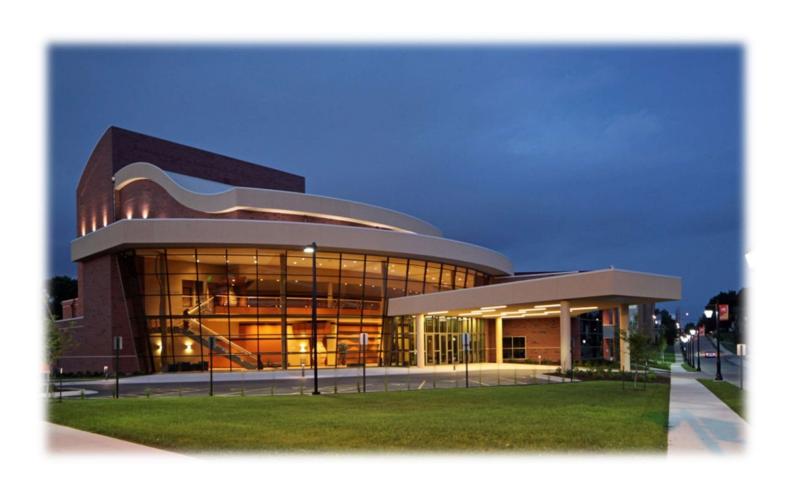

### **LOCATION**

University address: 2000 University Ave.

Dubuque, IA 52001

Heritage Center address: 2255 Bennett St.

Dubuque, IA 52001

## **BUILDING ACCESS / LOADING DOCK**

Building Main Entrance is located off of Bennett Street.

Loading dock / stage door are on the West side of the building off of McCormick Street.

For GPS directions to loading dock use address of house across the street – 877 McCormick Street