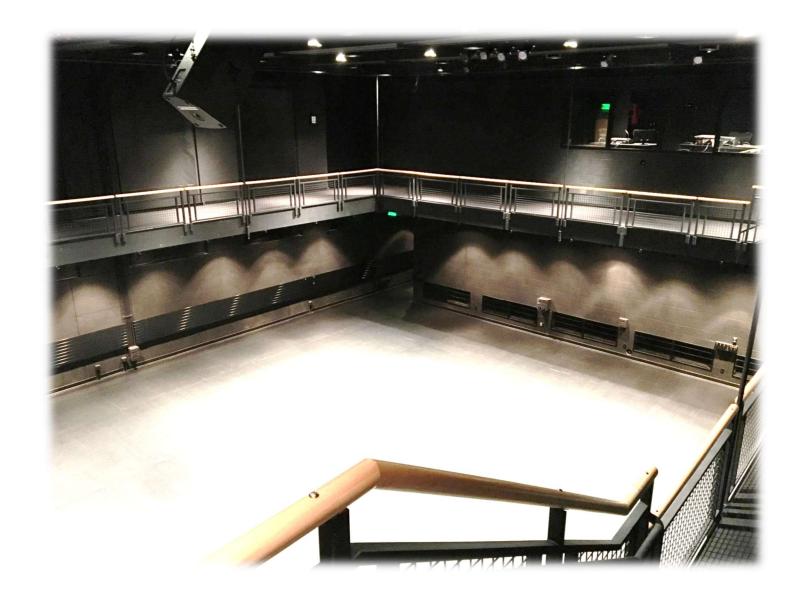

### **SEATING**

#### Main level

Main floor can be configured in multiple layouts to accommodate different events. Multiple level seating can be accomplished using the Staging Concepts seating decking. 200 – Padded folding chairs available for audience seating.

### Gallery / Balcony Level

Gallery / Balcony level can accommodate up to 50 seats.

## **STAGING**

There is no permanent stage.

If a stage is required one can be set up in various configurations.