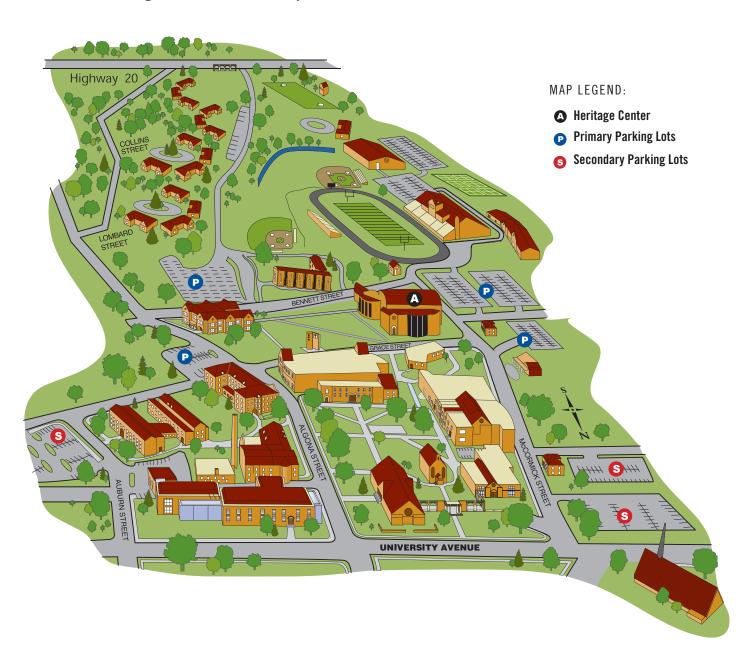

## UNIVERSITY OF DUBUQUE PARKING MAP

- Any campus lot is available for parking after 5:00 p.m. Monday-Friday, and anytime on weekends.
- Event parking is encouraged in the lots closest to Heritage Center these areas are marked in blue.
- If the primary parking lots are full, parking in our secondary lots is available these areas are marked in red.
- Off-street parking is also available on streets that do not have a residential permit requirement sign.
- Parking lot shuttles run a minimum of 1 hour prior to CenterStage Series Performances, Special Events, and other select events (primary parking lots only).